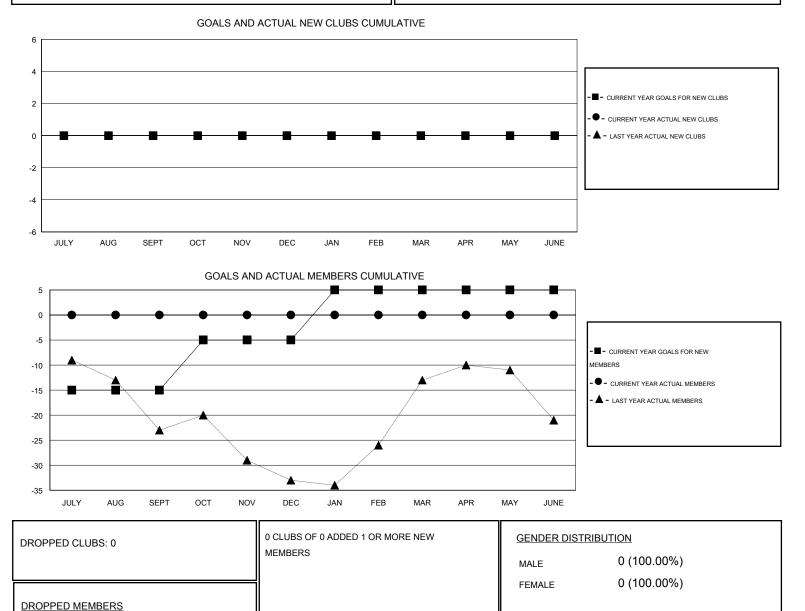

## Gary Won GMT:

| ong                   |           | LOCATIO          | ON WASHING       | ΓΟΝ                   |                    |                            |  |  |
|-----------------------|-----------|------------------|------------------|-----------------------|--------------------|----------------------------|--|--|
|                       | Clubs     |                  |                  |                       |                    | Members                    |  |  |
| RESULTS FOR 2016-2017 |           |                  |                  | RESULTS FOR 2016-2017 |                    |                            |  |  |
| NEW CLUB<br>GOAL      | NEW CLUBS | DROPPED<br>CLUBS | NET<br>GAIN/LOSS | QUARTER               | NEW MEMBER<br>GOAL | CHARTER AND<br>NEW MEMBERS |  |  |

|                              | GOAL |   | CLUBS | GAIN/LOSS | QUARTER                      | GOAL | NEW MEMBERS<br>ADDED | MEMBERS | GAIN/LOSS |
|------------------------------|------|---|-------|-----------|------------------------------|------|----------------------|---------|-----------|
|                              | 0    | 0 | 0     | 0         |                              | -15  | 0                    | 0       | 0         |
| JULY/AUG/SEPT<br>OCT/NOV/DEC | 0    | 0 | 0     | 0         | JULY/AUG/SEPT<br>OCT/NOV/DEC | 10   | 0                    | 0       | 0         |
| JAN/FEB/MAR                  | 0    | 0 | 0     | 0         | JAN/FEB/MAR                  | 10   | 0                    | 0       | 0         |
| APR/MAY/JUNE                 | 0    | 0 | 0     | 0         | APR/MAY/JUNE                 | 0    | 0                    | 0       | 0         |